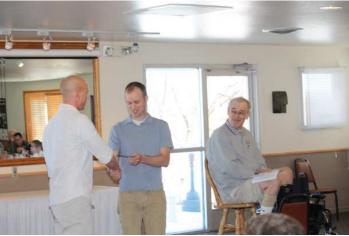

MSgt Pierce presenting alumni gift certificate to the Detachment 46 NCO of the Year 2011, SSgt Steven Bazzell

Detachment 45 Airman of the Year 2011, SrA Nathan Hoag, Major Croker, Jack Smith

Major Croker presenting alumni gift certificate to SrA Hoag

Detachment 45 NCO of the Year 2011, SSgt William Thompson, Major Croker, Jack Smith

Major Croker presenting alumni gift certificate to SSgt Thompson

Page 5 Echoes

Ed Gardiner congratulating SrA Hoag

Chuck Toner congratulating SrA Hoag