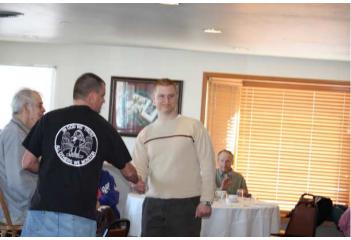

CW from bottom: Cyndie & Ken Behrens, Jerre Jung, Pat Burke, Mox the Fox, & Ed Gardiner

Group tables with alumni, active duty, and spouses

Page 4 Echoes

Jack Smith & Detachment 46 Superintendent, MSgt Jason Pierce, presenting alumni gift certificate to the Detachment 46 Airman of the Year 2011, SrA Daniel Klein