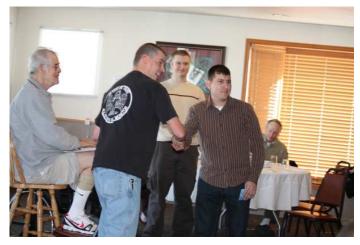

CW from bottom: Cyndie & Ken Behrens, Jerre Jung, Pat Burke, Mox the Fox, & Ed Gardiner

Group tables with alumni, active duty, and spouses

Page 4 Echoes

Jack Smith & Detachment 46 Superintendent, MSgt Jason Pierce, presenting alumni gift certificate to the Detachment 46 Airman of the Year 2011, SrA Daniel Klein

MSgt Pierce presenting alumni gift certificate to the Detachment 46 NCO of the Year 2011, SSgt Steven Bazzell

Detachment 45 Airman of the Year 2011, SrA Nathan Hoag, Major Croker, Jack Smith

Major Croker presenting alumni gift certificate to SrA Hoag

Detachment 45 NCO of the Year 2011, SSgt William Thompson, Major Croker, Jack Smith

Major Croker presenting alumni gift certificate to SSgt Thompson

Page 5 Echoes

Ed Gardiner congratulating SrA Hoag

Chuck Toner congratulating SrA Hoag