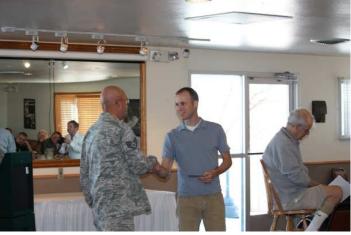

## February 2012 Breakfast

Eva Joy Croker ( "6 Month's Old")

Det 45 Commander Major Barry Croker & Eva

Major Croker, Eva & wife Jessica

CW from top left: Cindy & SrA Nathan Hoag, Alumni Darrel Kline (recently retired and a previous Detachment 45 Superintendent), Major Croker, Eva & Jessica Croker

CW from bottom: Cyndie & Ken Behrens, Jerre Jung, Pat Burke, Mox the Fox, & Ed Gardiner

Group tables with alumni, active duty, and spouses

Page 4 Echoes

Jack Smith & Detachment 46 Superintendent, MSgt Jason Pierce, presenting alumni gift certificate to the Detachment 46 Airman of the Year 2011, SrA Daniel Klein

MSgt Pierce presenting alumni gift certificate to the Detachment 46 NCO of the Year 2011, SSgt Steven Bazzell

Detachment 45 Airman of the Year 2011, SrA Nathan Hoag, Major Croker, Jack Smith

Major Croker presenting alumni gift certificate to SrA Hoag

Detachment 45 NCO of the Year 2011, SSgt William Thompson, Major Croker, Jack Smith

Major Croker presenting alumni gift certificate to SSgt Thompson

Page 5 Echoes

Ed Gardiner congratulating SrA Hoag

Chuck Toner congratulating SrA Hoag