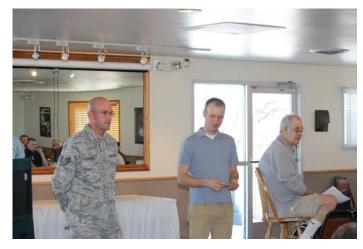

MSgt Pierce presenting alumni gift certificate to the Detachment 46 NCO of the Year 2011, SSgt Steven Bazzell

Detachment 45 Airman of the Year 2011, SrA Nathan Hoag, Major Croker, Jack Smith

Major Croker presenting alumni gift certificate to SrA Hoag

Detachment 45 NCO of the Year 2011, SSgt William Thompson, Major Croker, Jack Smith

Major Croker presenting alumni gift certificate to SSgt Thompson

Page 5 Echoes

Ed Gardiner congratulating SrA Hoag

Chuck Toner congratulating SrA Hoag