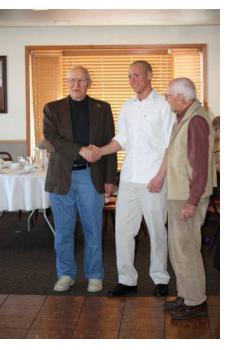

## February 2012 Breakfast

Eva Joy Croker ( "6 Month's Old")

Det 45 Commander Major Barry Croker & Eva

Major Croker, Eva & wife Jessica

CW from top left: Cindy & SrA Nathan Hoag, Alumni Darrel Kline (recently retired and a previous Detachment 45 Superintendent), Major Croker, Eva & Jessica Croker

CW from bottom: Cyndie & Ken Behrens, Jerre Jung, Pat Burke, Mox the Fox, & Ed Gardiner

Group tables with alumni, active duty, and spouses

Page 4 Echoes

Jack Smith & Detachment 46 Superintendent, MSgt Jason Pierce, presenting alumni gift certificate to the Detachment 46 Airman of the Year 2011, SrA Daniel Klein

MSgt Pierce presenting alumni gift certificate to the Detachment 46 NCO of the Year 2011, SSgt Steven Bazzell

Detachment 45 Airman of the Year 2011, SrA Nathan Hoag, Major Croker, Jack Smith

Major Croker presenting alumni gift certificate to SrA Hoag

Detachment 45 NCO of the Year 2011, SSgt William Thompson, Major Croker, Jack Smith

Major Croker presenting alumni gift certificate to SSgt Thompson

Page 5 Echoes

Ed Gardiner congratulating SrA Hoag

Chuck Toner congratulating SrA Hoag