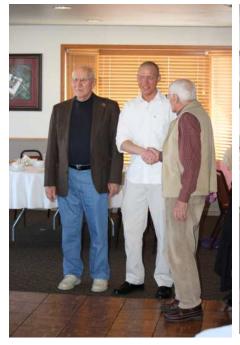

## February 2012 Breakfast

Eva Joy Croker ( "6 Month's Old")

Det 45 Commander Major Barry Croker & Eva

Major Croker, Eva & wife Jessica

CW from top left: Cindy & SrA Nathan Hoag, Alumni Darrel Kline (recently retired and a previous Detachment 45 Superintendent), Major Croker, Eva & Jessica Croker

CW from bottom: Cyndie & Ken Behrens, Jerre Jung, Pat Burke, Mox the Fox, & Ed Gardiner

Group tables with alumni, active duty, and spouses

Page 4 Echoes

Jack Smith & Detachment 46 Superintendent, MSgt Jason Pierce, presenting alumni gift certificate to the Detachment 46 Airman of the Year 2011, SrA Daniel Klein

MSgt Pierce presenting alumni gift certificate to the Detachment 46 NCO of the Year 2011, SSgt Steven Bazzell

Detachment 45 Airman of the Year 2011, SrA Nathan Hoag, Major Croker, Jack Smith

Major Croker presenting alumni gift certificate to SrA Hoag

Detachment 45 NCO of the Year 2011, SSgt William Thompson, Major Croker, Jack Smith

Major Croker presenting alumni gift certificate to SSgt Thompson

Page 5 Echoes

Ed Gardiner congratulating SrA Hoag

Chuck Toner congratulating SrA Hoag